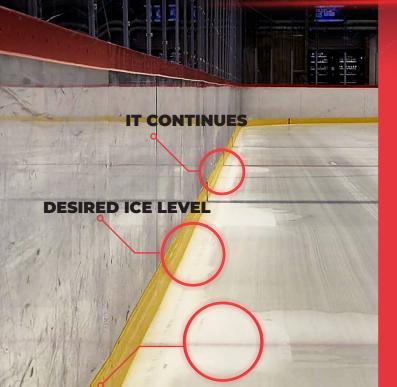

### THE ONLY MACHINE IN THE MARKET THAT TAKES CARE OF THE MOST IMPORTANT AREAS OF THE ICE, THE ICE AROUND THE BOARDS

#### **ICEGUARD THE SIMPLIFIER -METHOD**

The ICEGUARD robot creates a precise level with the help of a laser. This level is copied with the traditional IRM throughout the whole ice level. Due to completely even ice level the IRM is able to plain the ice evenly throughout the rink and the newly spread water is able to freeze completely to the old, cleanly planed down ice forming excellent quality ice.